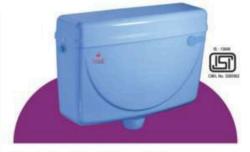

Lotus Single Flushing Cistern with Air Freshener 10 Ltrs.

Cat No.: C-007 Cat No.: C-007/CLR

Master Box: 10 Pcs.

Aqua Single Flushing Cistern 8 Ltrs.

Cat No.: C-010

Master Box: 12 Pcs.

Neon Flushing Cistern 10 Ltrs.\*