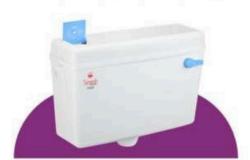

#### COLORS ...

Classic Single Flushing Cistern with Air Freshener 10 Ltrs.

Cat No.: C-012 Cat No.: C-012/CLR

Master Box: 10 Pcs.

Single Flushing Cistern 10 Ltrs.

Cat No.: C-001 Cat No.: C-001/CLR

Master Box: 10 Pcs.