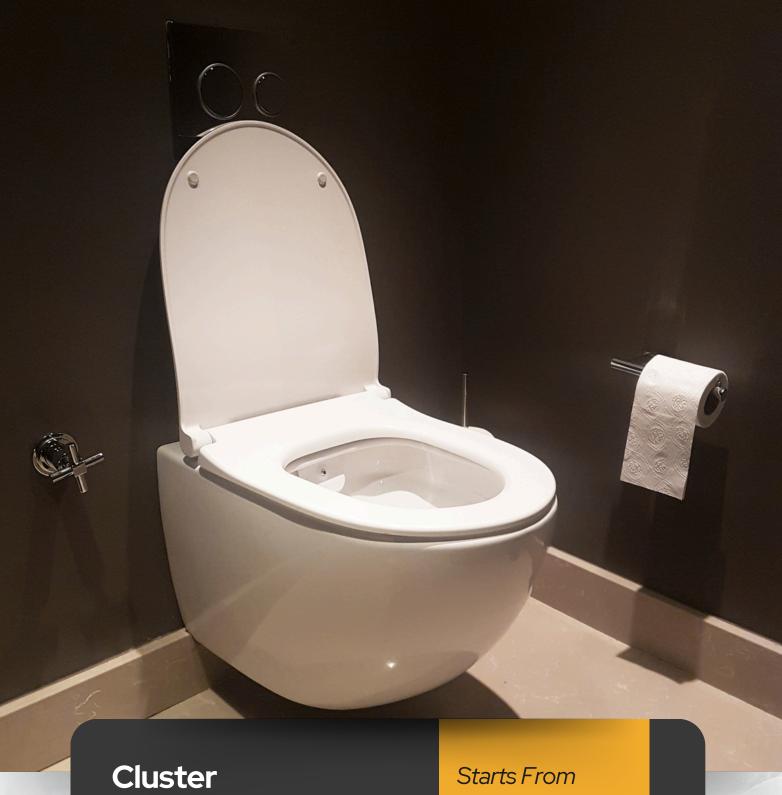

#### COLORS ...

Classic Single Flushing Cistern with Air Freshener 10 Ltrs.

Cat No.: C-012 Cat No.: C-012/CLR

Master Box: 10 Pcs.

Single Flushing Cistern 10 Ltrs.

Cat No.: C-001 Cat No.: C-001/CLR

Master Box: 10 Pcs.

Lotus Single Flushing Cistern with Air Freshener 10 Ltrs.

Cat No.: C-007 Cat No.: C-007/CLR

Master Box: 10 Pcs.

Aqua Single Flushing Cistern 8 Ltrs.

Cat No.: C-010

Master Box: 12 Pcs.

Neon Flushing Cistern 10 Ltrs.\*

Cat No.: C-004

Master Box: 10 Pcs.

Neon Center Push Cistern 10 Ltrs.

Cat No.: C-005

Master Box: 10 Pcs.

Edge Dual Flushing Cistern 8 Ltrs.

Cat No.: C-006

Master Box: 10 Pcs.

Dual Flushing Cistern 10 Ltrs.

Cat No.: C-002

Master Box: 10 Pcs.

Edge Prime Dual Flushing Cistern 8 Ltrs.

Cat No.: C-008/EG

Master Box: 10 Pcs.

Dual Flushing Cistern 8 Ltrs.

Cat No.: C-003

Master Box: 10 Pcs.

Edge + Dual Flushing Cistern 8 Ltrs.

Cat No.: C-009

Master Box: 10 Pcs.